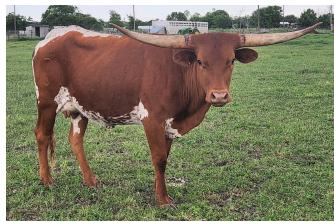

## **G&L Ellie's Charm**

Date of Birth: 04/04/2023 **Registration 1:** CI344526 **Registration 2:** 292959 Sale Price: \$2,500.00 Breeder: G&L Longhorns

Owner: **Bull & Barrel Longhorns** 

G&L Ellie's Charm is a heifer with a big ol body that we believe will bring size to our herd. With awesome horn, this JTW Side By Side daughter has the correctness and structure we require in all of our females. She is just beginning her journey, but we believe she has all the makings to be a great Longhorn cow in the future. Her genetics are a great outcross for any pairing you can come up with. This girl is a real winner!