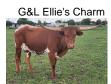

## **G&L Ellie's Charm**

Date of Birth: 04/04/2023 **Registration 1:** CI344526 **Registration 2:** 292959 Sale Price: \$2,500.00 Breeder: G&L Longhorns

Owner: **Bull & Barrel Longhorns** 

G&L Ellie's Charm is a heifer with a big ol body that we believe will bring size to our herd. With awesome horn, this JTW Side By Side daughter has the correctness and structure we require in all of our females. She is just beginning her journey, but we believe she has all the makings to be a great Longhorn cow in the future. Her genetics are a great outcross for any pairing you can come up with. This girl is a real winner!